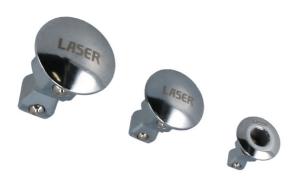

## Ratchet Spanner Adaptors with Wobble Function 3pc

A set of square drive adaptors, with wobble function, designed to drive any 1/4"D, 3/8"D and 1/2"D socket using a 6pt (single hex) ratchet spanner. The resulting slim profile of the socket driver making them ideal for difficult access applications. The 1/4"D socket adaptor also features a 1/4" hex bit holder on the reverse designed to drive any 1/4" shank screwdriver bits.

## **Additional Information**

- · Ratchet spanner socket drivers with wobble function.
- Sizes: 1/4"D for 10mm, 3/8"D for 14mm & 1/2"D for 19mm.
- Use with single Hex (6pt) ratchet spanners, including Laser Part Nos. 2681, 2951, 2684.
- · Manufactured from impact quality chrome molybdenum (SCM440) with a polished chrome finish.
- 1/4"D adaptor also features a magnetic 1/4" hex (F) bit holder on reverse.