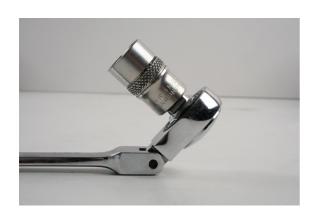

## Ratchet Spanner Adaptors with Wobble Function 3pc

A set of square drive adaptors, with wobble function, designed to drive any 1/4"D, 3/8"D and 1/2"D socket using a 6pt (single hex) ratchet spanner. The resulting slim profile of the socket driver making them ideal for difficult access applications. The 1/4"D socket adaptor also features a 1/4" hex bit holder on the reverse designed to drive any 1/4" shank screwdriver bits.

## **Additional Information**

- · Ratchet spanner socket drivers with wobble function.
- Sizes: 1/4"D for 10mm, 3/8"D for 14mm & 1/2"D for 19mm.
- Use with single Hex (6pt) ratchet spanners, including Laser Part Nos. 2681, 2951, 2684.
- · Manufactured from impact quality chrome molybdenum (SCM440) with a polished chrome finish.
- 1/4"D adaptor also features a magnetic 1/4" hex (F) bit holder on reverse.