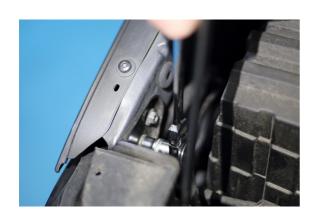

## Ratchet Spanner Adaptors with Wobble Function 3pc

A set of square drive adaptors, with wobble function, designed to drive any 1/4"D, 3/8"D and 1/2"D socket using a 6pt (single hex) ratchet spanner. The resulting slim profile of the socket driver making them ideal for difficult access applications. The 1/4"D socket adaptor also features a 1/4" hex bit holder on the reverse designed to drive any 1/4" shank screwdriver bits.