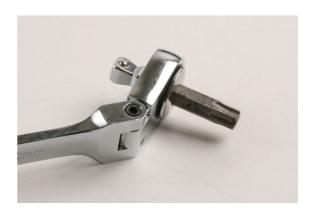

## Ratchet Spanner Adaptors with Wobble Function 3pc

A set of square drive adaptors, with wobble function, designed to drive any 1/4"D, 3/8"D and 1/2"D socket using a 6pt (single hex) ratchet spanner. The resulting slim profile of the socket driver making them ideal for difficult access applications. The 1/4"D socket adaptor also features a 1/4" hex bit holder on the reverse designed to drive any 1/4" shank screwdriver bits.

## **Additional Information**

- · Ratchet spanner socket drivers with wobble function.
- Sizes: 1/4"D for 10mm, 3/8"D for 14mm & 1/2"D for 19mm.
- Use with single Hex (6pt) ratchet spanners, including Laser Part Nos. 2681, 2951, 2684.
- · Manufactured from impact quality chrome molybdenum (SCM440) with a polished chrome finish.
- 1/4"D adaptor also features a magnetic 1/4" hex (F) bit holder on reverse.