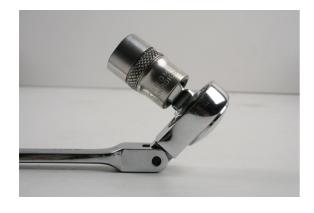

## Ratchet Spanner Adaptors with Wobble Function 3pc

A set of square drive adaptors, with wobble function, designed to drive any 1/4"D, 3/8"D and 1/2"D socket using a 6pt (single hex) ratchet spanner. The resulting slim profile of the socket driver making them ideal for difficult access applications. The 1/4"D socket adaptor also features a 1/4" hex bit holder on the reverse designed to drive any 1/4" shank screwdriver bits.

## **Additional Information**

- · Ratchet spanner socket drivers with wobble function.
- Sizes: 1/4"D for 10mm, 3/8"D for 14mm & 1/2"D for 19mm.
- Use with single Hex (6pt) ratchet spanners, including Laser Part Nos. 2681, 2951, 2684.
- · Manufactured from impact quality chrome molybdenum (SCM440) with a polished chrome finish.
- 1/4"D adaptor also features a magnetic 1/4" hex (F) bit holder on reverse.