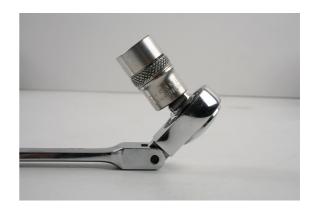

## Ratchet Spanner Adaptors with Wobble Function 3pc

A set of square drive adaptors, with wobble function, designed to drive any 1/4"D, 3/8"D and 1/2"D socket using a 6pt (single hex) ratchet spanner. The resulting slim profile of the socket driver making them ideal for difficult access applications. The 1/4"D socket adaptor also features a 1/4" hex bit holder on the reverse designed to drive any 1/4" shank screwdriver bits.

## **Additional Information**

- · Ratchet spanner socket drivers with wobble function.
- Sizes: 1/4"D for 10mm, 3/8"D for 14mm & 1/2"D for 19mm.
- Use with single Hex (6pt) ratchet spanners, including Laser Part Nos. 2681, 2951, 2684.
- · Manufactured from impact quality chrome molybdenum (SCM440) with a polished chrome finish.
- 1/4"D adaptor also features a magnetic 1/4" hex (F) bit holder on reverse.